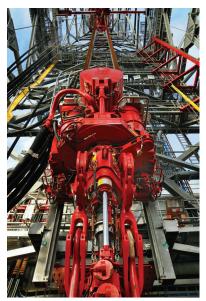

Gator Wrap is an excellent choice for applications requiring protection from the toughest abrasion. This heavy duty abrasion sleeve is used in the oil field industry on frac hoses and on drill rigs, as well as in the timber industry to replace spiral wrap.

Currently the strongest abrasion resistant material we make. Gator Wrap is for the extreme environments where hose failure is not an option.

1-973-300-9242 www.techflex.com